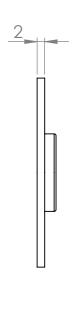

WEIGHT:

SHEET 1 OF 1

| UNLESS OTHERWISE SPECIFIED: FINISH: DIMENSIONS ARE IN MILLIMETERS |             |           |           |   |  | DEBUR AND<br>BREAK SHARP<br>EDGES | DO NOT SCALE DRAWING REVISION |       |   |    |
|-------------------------------------------------------------------|-------------|-----------|-----------|---|--|-----------------------------------|-------------------------------|-------|---|----|
| SURFACE<br>TOLERAN<br>LINEAR<br>ANGUI                             | NCES:<br>t: |           |           |   |  |                                   | helbo                         |       |   |    |
|                                                                   | NAME        | SIGNATURE | DATE      |   |  |                                   | TITLE:                        |       |   |    |
| DRAWN                                                             |             |           |           |   |  |                                   |                               |       |   |    |
| CHK'D                                                             |             |           |           |   |  |                                   |                               |       |   |    |
| APPV'D                                                            |             |           |           |   |  |                                   |                               |       |   |    |
| MFG                                                               |             |           |           |   |  |                                   |                               |       |   |    |
| Q.A                                                               |             |           | MATERIAL: |   |  |                                   | DWG NO.                       | 16638 |   | A4 |
|                                                                   |             |           |           | 1 |  |                                   |                               | 10000 | • |    |