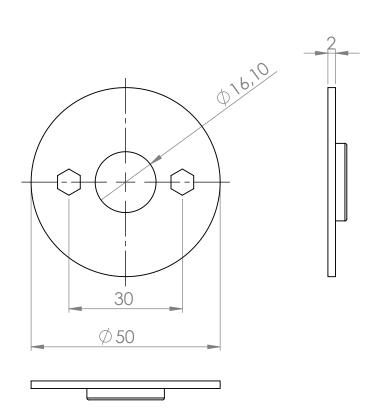

| UNLESS OTHERWISE SPECIFIED: FINISH: DIMENSIONS ARE IN MILLIMETERS |      |      |        |      |                   | DEBUR AND<br>BREAK SHARP | DO NOT SCALE DRAWING REV |                  |          | N            |    |  |
|-------------------------------------------------------------------|------|------|--------|------|-------------------|--------------------------|--------------------------|------------------|----------|--------------|----|--|
| SURFACE FINISH: TOLERANCES: LINEAR: ANGULAR:                      |      |      |        |      |                   |                          | EDGES                    | helbo            |          |              |    |  |
|                                                                   | NAME | SIGI | NATURE | DATE |                   |                          |                          | TITLE:           |          |              |    |  |
| DRAWN                                                             |      |      |        |      |                   |                          |                          |                  |          |              |    |  |
| CHK'D                                                             |      |      |        |      |                   |                          |                          |                  |          |              |    |  |
| APPV'D                                                            |      |      |        |      |                   |                          |                          |                  |          |              |    |  |
| MFG                                                               |      |      |        |      |                   |                          |                          |                  |          |              |    |  |
| Q.A                                                               |      |      |        |      | MATERIAL: WEIGHT: |                          |                          | DWG NO. 16637 A4 |          |              | A4 |  |
|                                                                   |      |      |        |      |                   |                          |                          |                  | <b>.</b> |              |    |  |
|                                                                   |      |      |        |      |                   |                          |                          | SCALE:2:1        |          | SHEET 1 OF 1 |    |  |

WEIGHT:

SHEET 1 OF 1

| UNLESS OTHERWISE SPECIFIED: FINISH: DIMENSIONS ARE IN MILLIMETERS |             |           |           |   |  | DEBUR AND<br>BREAK SHARP<br>EDGES | DO NOT SCALE DRAWING REVISION |       |   |    |
|-------------------------------------------------------------------|-------------|-----------|-----------|---|--|-----------------------------------|-------------------------------|-------|---|----|
| SURFACE<br>TOLERAN<br>LINEAR<br>ANGUI                             | NCES:<br>t: |           |           |   |  |                                   | helbo                         |       |   |    |
|                                                                   | NAME        | SIGNATURE | DATE      |   |  |                                   | TITLE:                        |       |   |    |
| DRAWN                                                             |             |           |           |   |  |                                   |                               |       |   |    |
| CHK'D                                                             |             |           |           |   |  |                                   |                               |       |   |    |
| APPV'D                                                            |             |           |           |   |  |                                   |                               |       |   |    |
| MFG                                                               |             |           |           |   |  |                                   |                               |       |   |    |
| Q.A                                                               |             |           | MATERIAL: |   |  |                                   | DWG NO.                       | 16638 |   | A4 |
|                                                                   |             |           |           | 1 |  |                                   |                               | 10000 | • |    |

SCALE:2:1