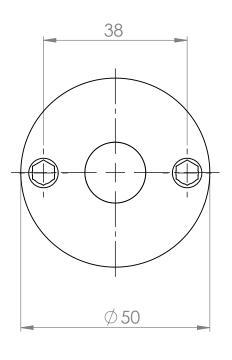

| UNLESS OTHERWISE SPECIFIED: FINISH: DIMENSIONS ARE IN MILLIMETERS |      |      |        |      |                   | DEBUR AND<br>BREAK SHARP | DO NOT SCALE DRAWING REV |                  |          | N            |    |  |
|-------------------------------------------------------------------|------|------|--------|------|-------------------|--------------------------|--------------------------|------------------|----------|--------------|----|--|
| SURFACE FINISH: TOLERANCES: LINEAR: ANGULAR:                      |      |      |        |      |                   |                          | EDGES                    | helbo            |          |              |    |  |
|                                                                   | NAME | SIGI | NATURE | DATE |                   |                          |                          | TITLE:           |          |              |    |  |
| DRAWN                                                             |      |      |        |      |                   |                          |                          |                  |          |              |    |  |
| CHK'D                                                             |      |      |        |      |                   |                          |                          |                  |          |              |    |  |
| APPV'D                                                            |      |      |        |      |                   |                          |                          |                  |          |              |    |  |
| MFG                                                               |      |      |        |      |                   |                          |                          |                  |          |              |    |  |
| Q.A                                                               |      |      |        |      | MATERIAL: WEIGHT: |                          |                          | DWG NO. 16637 A4 |          |              | A4 |  |
|                                                                   |      |      |        |      |                   |                          |                          |                  | <b>.</b> |              |    |  |
|                                                                   |      |      |        |      |                   |                          |                          | SCALE:2:1        |          | SHEET 1 OF 1 |    |  |