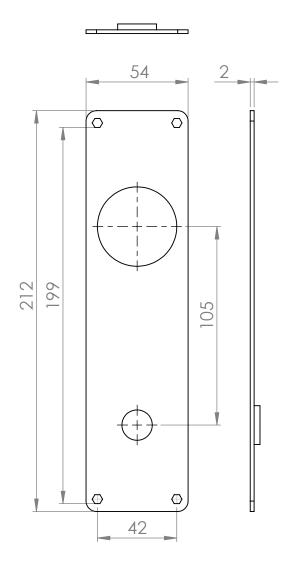

| UNLESS OTHERWISE SPECIFIED: DIMENSIONS ARE IN MILLIMETERS SURFACE FINISH: TOLERANCES: LINEAR: ANGULAR: |      |      | FINISH:     |          |         |  | DEBUR AND<br>BREAK SHARP<br>EDGES |           | DO NOT SCALE DRAWING | RE         | VISION |  |
|--------------------------------------------------------------------------------------------------------|------|------|-------------|----------|---------|--|-----------------------------------|-----------|----------------------|------------|--------|--|
|                                                                                                        | NAME | SIGN | NATURE DATE |          |         |  |                                   | TITLE:    |                      |            |        |  |
| DRAWN                                                                                                  |      |      |             |          |         |  |                                   |           |                      |            |        |  |
| CHK'D                                                                                                  |      |      |             |          |         |  |                                   |           |                      |            |        |  |
| APPV'D                                                                                                 |      |      |             |          |         |  |                                   |           |                      |            |        |  |
| MFG                                                                                                    |      |      |             |          |         |  |                                   |           |                      |            |        |  |
| Q.A                                                                                                    |      |      |             | MATERIAL | :       |  | DWG NO.                           | 591       | 7                    |            | A4     |  |
|                                                                                                        |      |      |             |          | 1       |  |                                   |           | 071                  | •          | •      |  |
|                                                                                                        |      |      |             |          | WEIGHT: |  |                                   | SCALE:1:2 |                      | SHEET 1 OF | 1      |  |