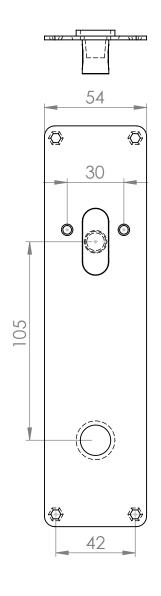

| DIMENSI<br>SURFAC<br>TOLERAI<br>LINEAF | NCES: | FINISH: |             |  |           | DEBUR AND<br>BREAK SHARP<br>EDGES |  | DO NOT SCALE DRAWING REVISION |              |  |  |    |
|----------------------------------------|-------|---------|-------------|--|-----------|-----------------------------------|--|-------------------------------|--------------|--|--|----|
| ANGU                                   | LAR:  |         |             |  |           |                                   |  |                               |              |  |  |    |
|                                        | NAME  | SIGI    | NATURE DATE |  |           |                                   |  | TITLE:                        |              |  |  |    |
| DRAWN                                  |       |         |             |  |           |                                   |  |                               |              |  |  |    |
| CHK'D                                  |       |         |             |  |           |                                   |  | 7                             |              |  |  |    |
| APPV'D                                 |       |         |             |  |           |                                   |  | 7                             |              |  |  |    |
| MFG                                    |       |         |             |  |           |                                   |  |                               |              |  |  |    |
| Q.A                                    |       |         |             |  | MATERIAL: |                                   |  | DWG NO.                       | 16745 A      |  |  | A4 |
|                                        |       |         |             |  |           |                                   |  |                               |              |  |  |    |
|                                        |       |         |             |  | WEIGHT:   |                                   |  | SCALE:1:2                     | SHEET 1 OF 1 |  |  |    |