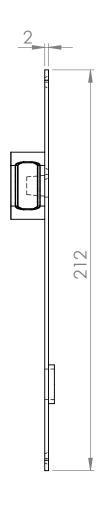

| DIMENSI<br>SURFAC<br>TOLERAI<br>LINEAF | NCES: | FINISH: |             |  |           | DEBUR AND<br>BREAK SHARP<br>EDGES |  | DO NOT SCALE DRAWING REVISION |              |  |  |    |
|----------------------------------------|-------|---------|-------------|--|-----------|-----------------------------------|--|-------------------------------|--------------|--|--|----|
| ANGU                                   | LAR:  |         |             |  |           |                                   |  |                               |              |  |  |    |
|                                        | NAME  | SIGI    | NATURE DATE |  |           |                                   |  | TITLE:                        |              |  |  |    |
| DRAWN                                  |       |         |             |  |           |                                   |  |                               |              |  |  |    |
| CHK'D                                  |       |         |             |  |           |                                   |  | 7                             |              |  |  |    |
| APPV'D                                 |       |         |             |  |           |                                   |  | 7                             |              |  |  |    |
| MFG                                    |       |         |             |  |           |                                   |  |                               |              |  |  |    |
| Q.A                                    |       |         |             |  | MATERIAL: |                                   |  | DWG NO.                       | 16745 A      |  |  | A4 |
|                                        |       |         |             |  |           |                                   |  |                               |              |  |  |    |
|                                        |       |         |             |  | WEIGHT:   |                                   |  | SCALE:1:2                     | SHEET 1 OF 1 |  |  |    |