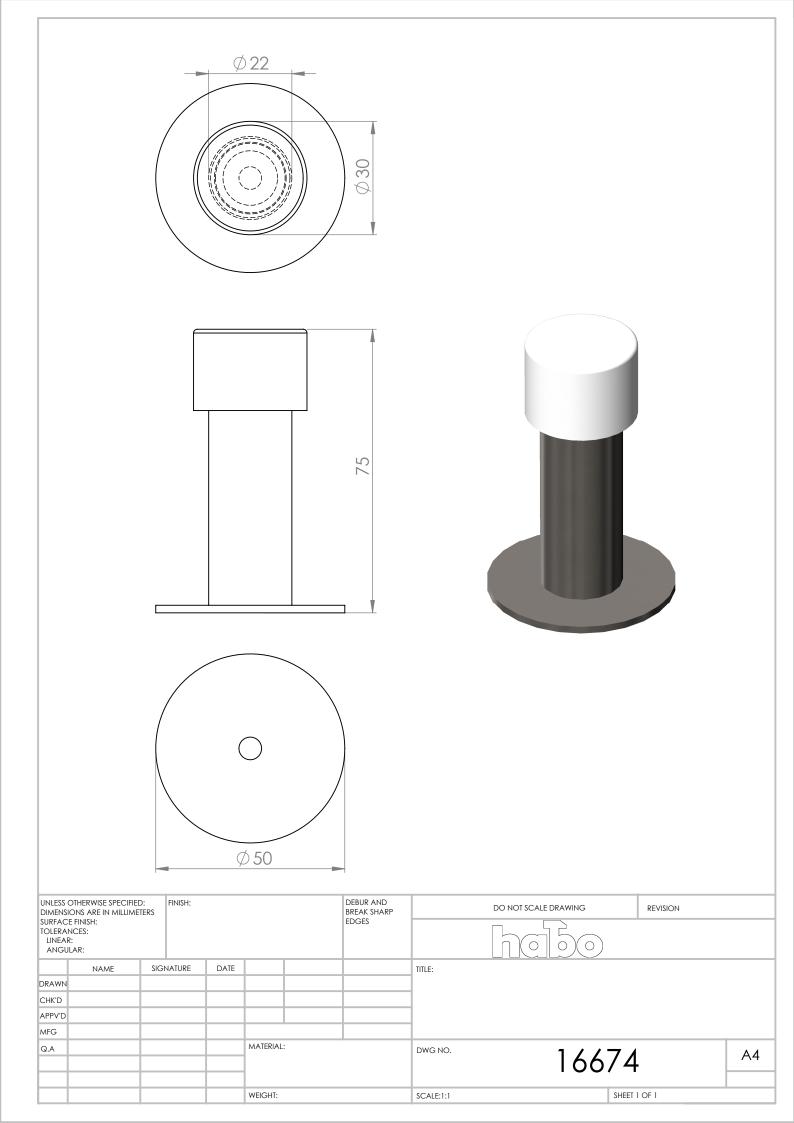

|                                                                                                                                                                                                                                                                                                                                                                                                                                                                                                                                                                                                                                                                                                                                                                                                                                                                                                                                                                                 | -                           |                      |              |    |
|---------------------------------------------------------------------------------------------------------------------------------------------------------------------------------------------------------------------------------------------------------------------------------------------------------------------------------------------------------------------------------------------------------------------------------------------------------------------------------------------------------------------------------------------------------------------------------------------------------------------------------------------------------------------------------------------------------------------------------------------------------------------------------------------------------------------------------------------------------------------------------------------------------------------------------------------------------------------------------|-----------------------------|----------------------|--------------|----|
|                                                                                                                                                                                                                                                                                                                                                                                                                                                                                                                                                                                                                                                                                                                                                                                                                                                                                                                                                                                 | 250                         |                      |              |    |
| DIMENSIONS ARE IN MILLIMETERS BRE<br>SURFACE FINISH: EDG<br>TOLERANCES:<br>LINEAR:                                                                                                                                                                                                                                                                                                                                                                                                                                                                                                                                                                                                                                                                                                                                                                                                                                                                                              | BUR AND<br>EAK SHARP<br>GES |                      | REVISION     |    |
| ANGULAR:    NAME  SIGNATURE  DATE    DRAWN                                                                                                                                                                                                                                                                                                                                                                                                                                                                                                                                                                                                                                                                                                                                                                                                                                                                                                                                      |                             |                      |              |    |
| CHK'D  Image: CHK'D |                             |                      |              |    |
| MFG  MATERIAL:                                                                                                                                                                                                                                                                                                                                                                                                                                                                                                                                                                                                                                                                                                                                                                                                                                                                                                                                                                  | DW                          | WG NO. <b>1 / / </b> | 70           | A4 |
|                                                                                                                                                                                                                                                                                                                                                                                                                                                                                                                                                                                                                                                                                                                                                                                                                                                                                                                                                                                 |                             | NG NO. 1662          |              |    |
| WEIGHT:                                                                                                                                                                                                                                                                                                                                                                                                                                                                                                                                                                                                                                                                                                                                                                                                                                                                                                                                                                         | SCA                         | CALE:1:1             | SHEET 1 OF 1 |    |