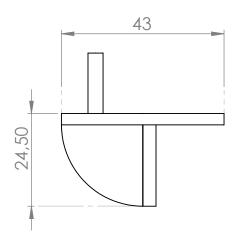

| UNLESS OTHERWISE SPECIFIED: FINISH: DIMENSIONS ARE IN MILLIMETERS SUBBLOCE FINISH: |      |      |        |      |          |       | DEBUR AND<br>BREAK SHARP<br>EDGES |           | DO NOT SCALE DRAWING | REVISION     |    |  |
|------------------------------------------------------------------------------------|------|------|--------|------|----------|-------|-----------------------------------|-----------|----------------------|--------------|----|--|
| SURFACE FINISH: TOLERANCES: LINEAR: ANGULAR:                                       |      |      |        |      | _        | helbo |                                   |           |                      |              |    |  |
|                                                                                    | NAME | SIGI | NATURE | DATE |          |       |                                   | TITLE:    |                      |              |    |  |
| DRAWN                                                                              |      |      |        |      |          |       |                                   |           |                      |              |    |  |
| CHK'D                                                                              |      |      |        |      |          |       |                                   |           |                      |              |    |  |
| APPV'D                                                                             |      |      |        |      |          |       |                                   |           |                      |              |    |  |
| MFG                                                                                |      |      |        |      |          |       |                                   |           |                      |              |    |  |
| Q.A                                                                                |      |      |        |      | MATERIAL | :     |                                   | DWG NO.   | 13566                |              | A4 |  |
|                                                                                    |      |      |        |      |          |       |                                   |           |                      |              |    |  |
|                                                                                    |      |      |        |      | WEIGHT:  |       |                                   | SCALE:1:1 |                      | SHEET 1 OF 1 |    |  |