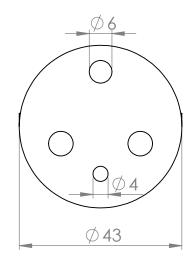

| UNLESS OTHERWISE SPECIFIED: FINISH: DIMENSIONS ARE IN MILLIMETERS SUBBLOCE FINISH: |      |      |        |      |          |       | DEBUR AND<br>BREAK SHARP<br>EDGES |           | DO NOT SCALE DRAWING | REVISION     |    |  |
|------------------------------------------------------------------------------------|------|------|--------|------|----------|-------|-----------------------------------|-----------|----------------------|--------------|----|--|
| SURFACE FINISH: TOLERANCES: LINEAR: ANGULAR:                                       |      |      |        |      | _        | helbo |                                   |           |                      |              |    |  |
|                                                                                    | NAME | SIGI | NATURE | DATE |          |       |                                   | TITLE:    |                      |              |    |  |
| DRAWN                                                                              |      |      |        |      |          |       |                                   |           |                      |              |    |  |
| CHK'D                                                                              |      |      |        |      |          |       |                                   |           |                      |              |    |  |
| APPV'D                                                                             |      |      |        |      |          |       |                                   |           |                      |              |    |  |
| MFG                                                                                |      |      |        |      |          |       |                                   |           |                      |              |    |  |
| Q.A                                                                                |      |      |        |      | MATERIAL | :     |                                   | DWG NO.   | 13566                |              | A4 |  |
|                                                                                    |      |      |        |      |          |       |                                   |           |                      |              |    |  |
|                                                                                    |      |      |        |      | WEIGHT:  |       |                                   | SCALE:1:1 |                      | SHEET 1 OF 1 |    |  |